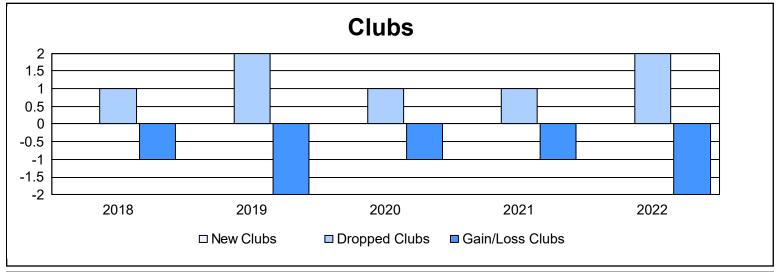

District 107 F

As of June 2022 Cumulative

| Year      | New<br>Clubs | Dropped<br>Clubs | Gain/<br>Loss<br>Clubs | New<br>Members | Charter<br>Members | Reinstate<br>Members | Transfer<br>Members | Total<br>Member<br>Added | Total<br>Members<br>Dropped | Gain/<br>Loss<br>Members |
|-----------|--------------|------------------|------------------------|----------------|--------------------|----------------------|---------------------|--------------------------|-----------------------------|--------------------------|
| 2017-2018 | 0            | 1                | -1                     | 70             | 1                  | 2                    | 0                   | 73                       | 153                         | -80                      |
| 2018-2019 | 0            | 2                | -2                     | 69             | 2                  | 0                    | 2                   | 73                       | 135                         | -62                      |
| 2019-2020 | 0            | 1                | -1                     | 50             | 0                  | 0                    | 1                   | 51                       | 118                         | -67                      |
| 2020-2021 | 0            | 1                | -1                     | 39             | 2                  | 1                    | 3                   | 45                       | 107                         | -62                      |
| 2021-2022 | 0            | 2                | -2                     | 41             | 1                  | 1                    | 24                  | 67                       | 123                         | -56                      |
| Average   | 0            | 1                | -1                     | 54             | 1                  | 1                    | 6                   | 62                       | 127                         | -65                      |